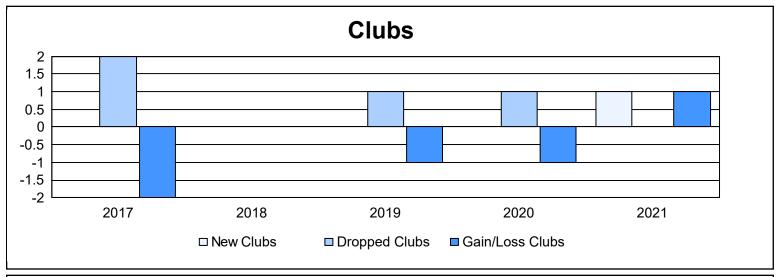

District 8 S As of June 2021 Cumulative

| Year      | New<br>Clubs | Dropped<br>Clubs | Gain/<br>Loss<br>Clubs | New<br>Members | Charter<br>Members | Reinstate<br>Members | Transfer<br>Members | Total<br>Member<br>Added | Total<br>Members<br>Dropped | Gain/<br>Loss<br>Members |
|-----------|--------------|------------------|------------------------|----------------|--------------------|----------------------|---------------------|--------------------------|-----------------------------|--------------------------|
| 2016-2017 | 0            | 2                | -2                     | 128            | 2                  | 4                    | 5                   | 139                      | 174                         | -35                      |
| 2017-2018 | 0            | 0                | 0                      | 78             | 3                  | 5                    | 4                   | 90                       | 141                         | -51                      |
| 2018-2019 | 0            | 1                | -1                     | 63             | 2                  | 5                    | 1                   | 71                       | 131                         | -60                      |
| 2019-2020 | 0            | 1                | -1                     | 65             | 3                  | 7                    | 2                   | 77                       | 113                         | -36                      |
| 2020-2021 | 1            | 0                | 1                      | 68             | 18                 | 2                    | 2                   | 90                       | 72                          | 18                       |
| Average   | 0            | 1                | -1                     | 80             | 6                  | 5                    | 3                   | 93                       | 126                         | -33                      |